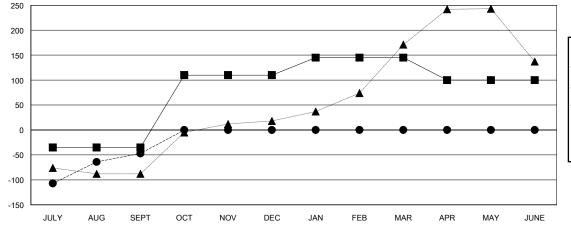

## **LOCATION REP OF SRI LANKA**

**GMT CA** 

|                       | Club          | s         |               | Members               |                           |                         |                                              |
|-----------------------|---------------|-----------|---------------|-----------------------|---------------------------|-------------------------|----------------------------------------------|
| RESULTS FOR 2017-2018 |               |           |               | RESULTS FOR 2017-2018 |                           |                         |                                              |
| QUARTER               | NEW CLUB GOAL | NEW CLUBS | DROPPED CLUBS | QUARTER               | MEMBER GROWTH NET<br>GOAL | MEMBER GROWTH<br>ACTUAL | DROPPED MEMBERS ACTUAL (including transfers) |
| JULY/AUG/SEPT         | 4             | 1         | 0             | JULY/AUG/SEPT         | -35                       | 99                      | 146                                          |
| OCT/NOV/DEC           | 4             | 0         | 0             | OCT/NOV/DEC           | 145                       | 0                       | 0                                            |
| JAN/FEB/MAR           | 2             | 0         | 0             | JAN/FEB/MAR           | 35                        | 0                       | 0                                            |
| APR/MAY/JUNE          | 0             | 0         | 0             | APR/MAY/JUNE          | -45                       | 0                       | 0                                            |