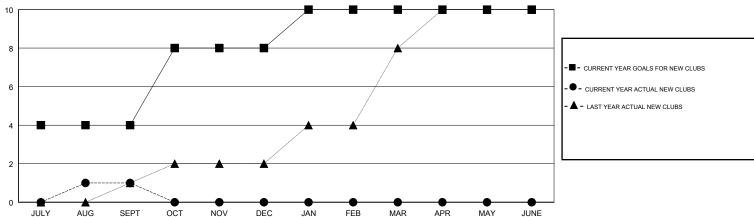

## **LOCATION REP OF SRI LANKA**

**GMT CA** 

|                       | Club          | s         |               | Members               |                           |                         |                                              |
|-----------------------|---------------|-----------|---------------|-----------------------|---------------------------|-------------------------|----------------------------------------------|
| RESULTS FOR 2017-2018 |               |           |               | RESULTS FOR 2017-2018 |                           |                         |                                              |
| QUARTER               | NEW CLUB GOAL | NEW CLUBS | DROPPED CLUBS | QUARTER               | MEMBER GROWTH NET<br>GOAL | MEMBER GROWTH<br>ACTUAL | DROPPED MEMBERS ACTUAL (including transfers) |
| JULY/AUG/SEPT         | 4             | 1         | 0             | JULY/AUG/SEPT         | -35                       | 99                      | 146                                          |
| OCT/NOV/DEC           | 4             | 0         | 0             | OCT/NOV/DEC           | 145                       | 0                       | 0                                            |
| JAN/FEB/MAR           | 2             | 0         | 0             | JAN/FEB/MAR           | 35                        | 0                       | 0                                            |
| APR/MAY/JUNE          | 0             | 0         | 0             | APR/MAY/JUNE          | -45                       | 0                       | 0                                            |